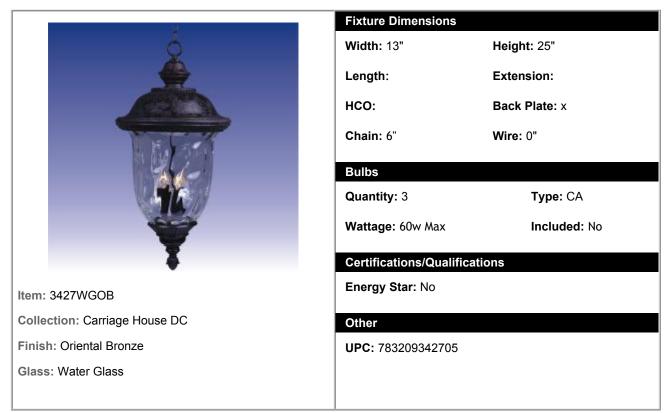

## 3427WGOB - Carriage House DC 3-Light Outdoor Hanging Lantern

Carriage House DC is a traditional, early American style collection from Maxim Lighting International in Oriental Bronze finish with Water Glass glass.