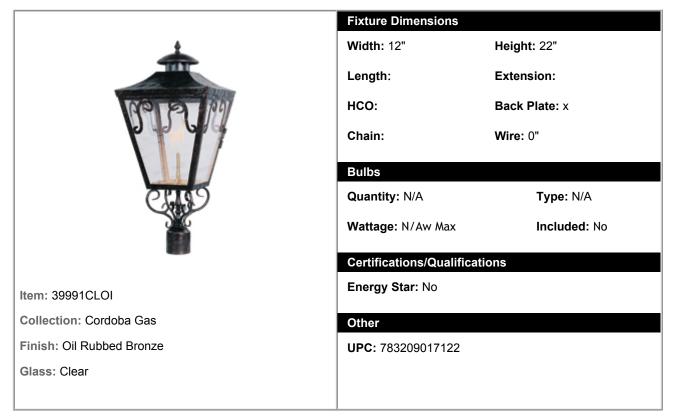

## 39991CLOI - Cordoba Outdoor Post Gas Lantern

Cordoba Gas is a traditional, Mediterranean style collection from Maxim Lighting International in Oil Rubbed Bronze finish with Clear glass.

| Shipping Information |        |        |       |        |        |        |        |       |        |
|----------------------|--------|--------|-------|--------|--------|--------|--------|-------|--------|
| Individual           | Weight | Length | Width | Height | Case   | Weight | Length | Width | Height |
| Qty: 1               | 18 lbs | 14"    | 14"   | 30"    | Qty: 1 |        |        |       |        |