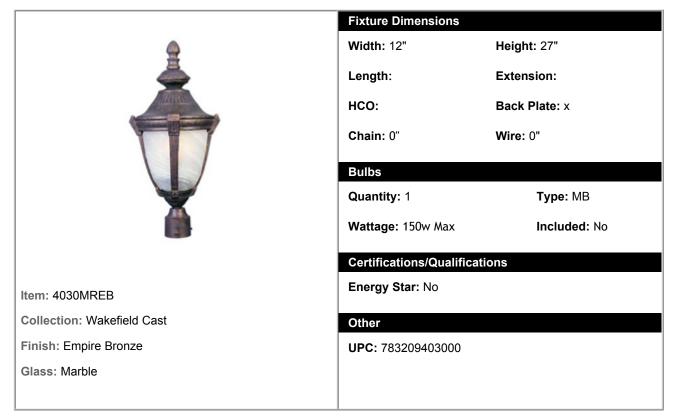

## 4030MREB - Wakefield Cast 1-Light Outdoor Pole/Post Lantern

Wakefield Cast is a traditional, Mediterranean style collection from Maxim Lighting International in two finishes, Pewter or Empire Bronze, with Marble glass.