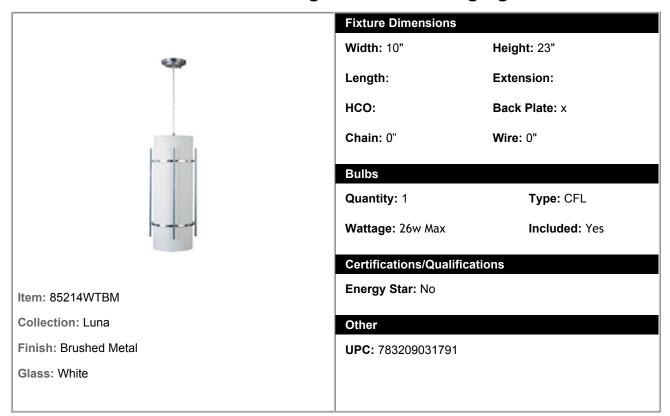

## 85214WTBM - Luna 1-Light Outdoor Hanging Lantern

Luna is a contemporary style collection from Maxim Lighting International in three finishes, Brushed Metal, Natural Iron or Oil Rubbed Bronze, with White glass.