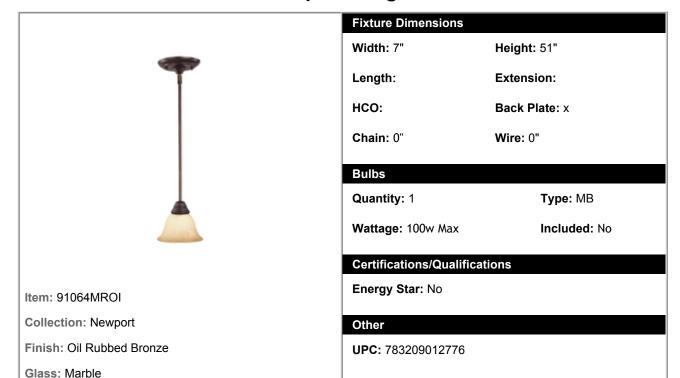

## 91064MROI - Newport 1-Light Mini Pendant

A classic yet modern collection offered in Satin Nickel or our popular Oil Rubbed Bronze finish complimented by Marbled glass.

| Shipping Information |        |        |       |        |        |        |        |       |        |
|----------------------|--------|--------|-------|--------|--------|--------|--------|-------|--------|
| Individual           | Weight | Length | Width | Height | Case   | Weight | Length | Width | Height |
| Qty: 1               | 4 lbs  | 9"     | 12"   | 9"     | Qty: 1 |        |        |       |        |