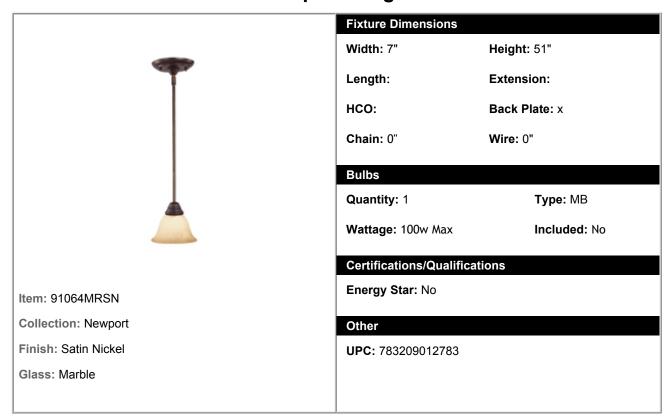

## **Product Specifications**

## 91064MRSN - Newport 1-Light Mini Pendant

A classic yet modern collection offered in Satin Nickel or our popular Oil Rubbed Bronze finish complimented by Marbled glass.

| Shipping Information |        |        |       |        |        |        |        |       |        |
|----------------------|--------|--------|-------|--------|--------|--------|--------|-------|--------|
| Individual           | Weight | Length | Width | Height | Case   | Weight | Length | Width | Height |
| Qty: 1               | 4 lbs  | 9"     | 12"   | 9"     | Qty: 1 |        |        |       |        |