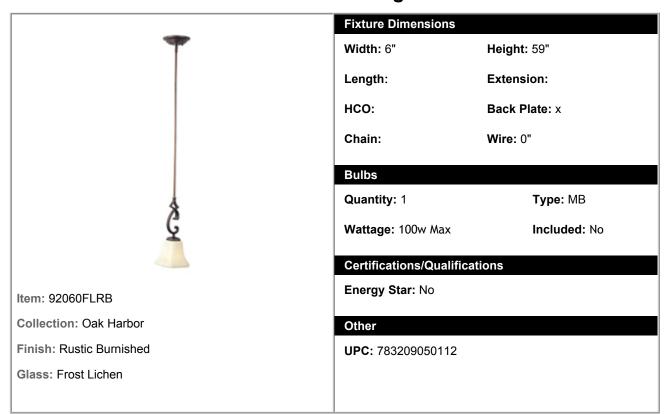

## 92060FLRB - Oak Harbor 1-Light Mini Pendant

Tapered metal ribbons forged into a flowing form and finished in a heavy textured Rustic Burnished finish. The beveled soft square Frost Lichen shades enhance this bold and masculine look.